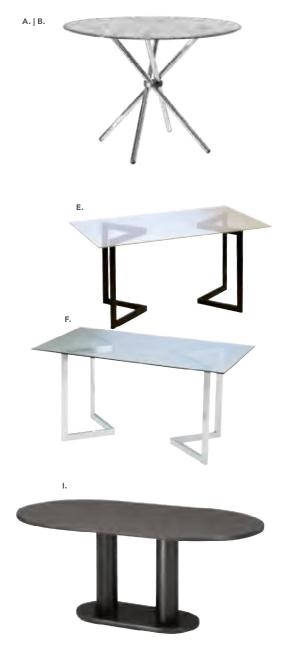

3 (white, chrome)

### I) 810201 Oslo Barstool (white)

17"L 20"D 45"H

### J) 810848 Christopher Barstool

(white vinyl, chrome) 19"L 15"D 41"H

#### K) 810202 Shark Barstool

(white, chrome) 22"L 19"D 34-44"H

### L) 810850

**Zenith Barstool** (white, chrome)

19"L 20"D 44"H

### M) 81092

**Lucent Barstool** 

(frosted, acrylic) 22"L 22.5"D 45.5"H

### N) 810860 Laguna Barstool

(maple, chrome)

18"L 20"D 47"H

### Blade Barstool

20.5"L 20.125"D 40.5"H

**O) 81080** (red)

**P) 81081** (sky blue)

### Q) 71088

**Black Diamond Stool** 

(black) 22"W X 18"L X 46"H

#### R) Gas Lift Stool w/ arms

24"W X 20"L X 46"H

71048 (gray, adjustable)

also available

71047 w/o arms

### S) 810839

**Rustique Barstool** 

(gunmetal) 13"L 13"D 30"H

# Conference **Tables**





# Styles & Shapes









### **Atomic Round Tables**

(glass, chrome)

**A) 8201225** 42"RND 30"H **B) 8201224** 36"RND 30"H

### **Geo Rounded Square** Tables

42"L 42"D 29"H

**C) 82044** (glass, chrome)

**D) 82043** (glass, black)

### **Geo Rectangular Tables**

60"L36"D29"H

**E) 82041** (glass, black)

**F) 82051** (glass, chrome)

### G) 820707 Merlin Multi Use Table

(gray laminate, black)

### 46"L29"D30"H H) 820706 Work Table

(white laminate, white) 48"L 24"D 30"H

### I) 820203

6' Conference Tables

(graphite nebula) 72"L 42"D 29"H



J) 810946 Pro Executive High Back Chair (black vinyl) 25"L 24"D 48"H Adjustable K) 810945 Pro Executive Mid Back Chair (white vinyl) 24"L 22"D 40"H Adjustable



# **Executive** Seating







# Gas Lift Chair 26" × 20"L × 38"H A) 71045 (gray, adjustable)

71046