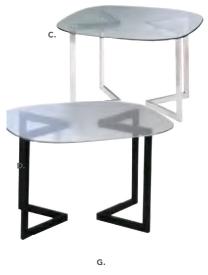

(white, chrome)

### I) 810201 Oslo Barstool (white)

17"L 20"D 45"H

### J) 810848 Christopher Barstool

(white vinyl, chrome) 19"L 15"D 41"H

#### K) 810202 Shark Barstool

(white, chrome) 22"L 19"D 34-44"H

### L) 810850

**Zenith Barstool** (white, chrome)

19"L 20"D 44"H

### M) 81092

**Lucent Barstool** 

(frosted, acrylic) 22"L 22.5"D 45.5"H

### N) 810860 Laguna Barstool

(maple, chrome)

18"L 20"D 47"H

### Blade Barstool

20.5"L 20.125"D 40.5"H

**O) 81080** (red)

**P) 81081** (sky blue)

### Q) 71088

**Black Diamond Stool** 

(black) 22"W X 18"L X 46"H

#### R) Gas Lift Stool w/ arms

24"W X 20"L X 46"H

71048 (gray, adjustable)

also available

71047 w/o arms

### S) 810839

**Rustique Barstool** 

(gunmetal) 13"L 13"D 30"H

# Conference **Tables**





# Styles & Shapes









### **Atomic Round Tables**

(glass, chrome)

**A) 8201225** 42"RND 30"H **B) 8201224** 36"RND 30"H

### **Geo Rounded Square** Tables

42"L 42"D 29"H

**C) 82044** (glass, chrome)

**D) 82043** (glass, black)

### **Geo Rectangular Tables**

60"L36"D29"H

**E) 82041** (glass, black)

**F) 82051** (glass, chrome)

### G) 820707 Merlin Multi Use Table

(gray laminate, black)

### 46"L29"D30"H H) 820706 Work Table

(white laminate, white) 48"L 24"D 30"H

### I) 820203

6' Conference Tables

(graphite nebula) 72"L 42"D 29"H



J) 810946 Pro Executive High Back Chair (black vinyl) 25"L 24"D 48"H Adjustable K) 810945 Pro Executive Mid Back Chair (white vinyl) 24"L 22"D 40"H Adjustable



# **Executive** Seating







# Gas Lift Chair 26" × 20"L × 38"H A) 71045 (gray, adjustable)

71046 w