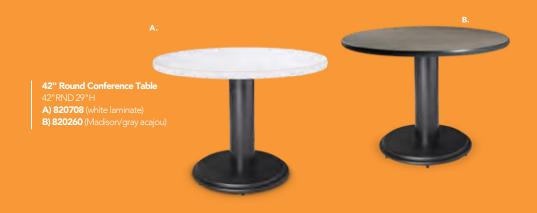

black, chrome) H) 810103 (white, chrome)

### I) 810201 Oslo Barstool (white)

17"L 20"D 45"H

### J) 810848 Christopher Barstool

(white vinyl, chrome) 19"L 15"D 41"H

#### K) 810202 Shark Barstool

(white, chrome) 22"L 19"D 34-44"H

### L) 810850

**Zenith Barstool** (white, chrome)

19"L 20"D 44"H

### M) 81092

**Lucent Barstool** 

(frosted, acrylic) 22"L 22.5"D 45.5"H

### N) 810860 Laguna Barstool

(maple, chrome)

18"L 20"D 47"H

### Blade Barstool

20.5"L 20.125"D 40.5"H

**O) 81080** (red)

**P) 81081** (sky blue)

### Q) 71088

**Black Diamond Stool** 

(black) 22"W X 18"L X 46"H

#### R) Gas Lift Stool w/ arms

24"W X 20"L X 46"H

71048 (gray, adjustable)

also available

71047 w/o arms

### S) 810839

**Rustique Barstool** 

(gunmetal) 13"L 13"D 30"H

# Conference **Tables**





# Styles & Shapes









### **Atomic Round Tables**

(glass, chrome)

**A) 8201225** 42"RND 30"H **B) 8201224** 36"RND 30"H

### **Geo Rounded Square** Tables

42"L 42"D 29"H

**C) 82044** (glass, chrome)

**D) 82043** (glass, black)

### **Geo Rectangular Tables**

60"L36"D29"H

**E) 82041** (glass, black)

**F) 82051** (glass, chrome)

### G) 820707 Merlin Multi Use Table

(gray laminate, black)

### 46"L29"D30"H H) 820706 Work Table

(white laminate, white) 48"L 24"D 30"H

### I) 820203

6' Conference Tables

(graphite nebula) 72"L 42"D 29"H



J) 810946 Pro Executive High Back Chair (black vinyl) 25"L 24"D 48"H Adjustable K) 810945 Pro Executive Mid Back Chair (white vinyl) 24"L 22"D 40"H Adjustable



# **Executive** Seating







# Gas Lift Chair 26" × 20"L × 38"H A) 71045 (g