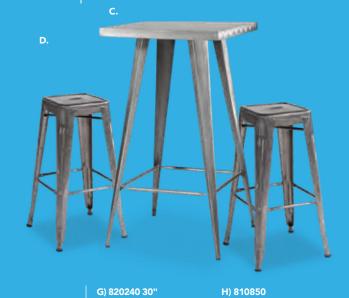

**820265** (Madison/gray acajou) **820941** (blue) **820943** (wood)

### Café Tables **Hydraulic Chrome Base** 30" RND 29"H

**B) 820923** (graphite nebula) also available **8201208** (maple) **820921** (red) 820940 (blue) 820942 (wood)

36" RND 29"H 820126 (white) 8201209 (graphite nebula) **8201206** (maple)

820925 (silver) 8201223 (white)

## C) 72063 Chelsea butcher block-top cafe table

(oak) 30"RND 30"H also available 72064 36"RND 30"H

D) 810164 Marina Chair

(white vinyl) 17.5"L 19.5"D 35"H



# **Bar Tables**



### E) 820930 30" Round Bar Table (blue top, chrome hydraulic base)

### F) 810860 Laguna Barstool (maple, chrome) 18"L 20"D 47"H



### C) 8201226 Rustique Square Metal Bar Table (gunmetal) 23.75"L 23.75"D 41.25"H

D) 810839 Rustique Barstool (gunmetal) 13"L 13"D 30"H



G) 820240 30" Round Bar Table w/ Hydraulic Chrome Base (Madison/gray acajou) 30" RND 45"H

**Zenith Barstool** 



## **Customize and Create**

Choose your base, black or chrome, then pick a color that suits your design.



## Style & Design

**Choose from a variety** of table top colors and styles for the perfect look.



E) 72070 SOHO blacktop bistro (black) 24"RND 42"H also available **72068** 36"RND 42"H

F) 810953 Apex Barstools (red vinyl) 21"L 21"D 33"H

### C) 720163 Chelsea butcher block-top bistro (oak) 30"RND 42"H

also available **720164** 36"RND 42"H

### D) 81092 Lucent Barstool

(frosted, acrylic) 22"L 22.5"D 45.5"H



### **Bar Tables Standard Black Base** 30" RND 42"H

A) 8201221 (white) also available 820264 (Madison/gray acajou) 820931 (blue) **820933** (wood)

### **B