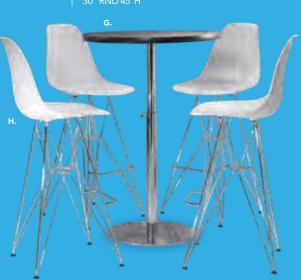

RND 29"H

**B) 820923** (graphite nebula) also available **8201208** (maple) **820921** (red) 820940 (blue) 820942 (wood)

36" RND 29"H 820126 (white) 8201209 (graphite nebula) **8201206** (maple)

820925 (silver) 8201223 (white)

## C) 72063 Chelsea butcher block-top cafe table

(oak) 30"RND 30"H also available 72064 36"RND 30"H

D) 810164 Marina Chair

(white vinyl) 17.5"L 19.5"D 35"H



# **Bar Tables**



### E) 820930 30" Round Bar Table (blue top, chrome hydraulic base)

### F) 810860 Laguna Barstool (maple, chrome) 18"L 20"D 47"H



### C) 8201226 Rustique Square Metal Bar Table (gunmetal) 23.75"L 23.75"D 41.25"H

D) 810839 Rustique Barstool (gunmetal) 13"L 13"D 30"H



G) 820240 30" Round Bar Table w/ Hydraulic Chrome Base (Madison/gray acajou) 30" RND 45"H

**Zenith Barstool** 



## **Customize and Create**

Choose your base, black or chrome, then pick a color that suits your design.



## Style & Design

**Choose from a variety** of table top colors and styles for the perfect look.



E) 72070 SOHO blacktop bistro (black) 24"RND 42"H also available **72068** 36"RND 42"H

F) 810953 Apex Barstools (red vinyl) 21"L 21"D 33"H

### C) 720163 Chelsea butcher block-top bistro (oak) 30"RND 42"H

also available **720164** 36"RND 42"H

### D) 81092 Lucent Barstool

(frosted, acrylic) 22"L 22.5"D 45.5"H



### **Bar Tables Standard Black Base** 30" RND 42"H

A) 8201221 (white) also available 820264 (Madison/gray acajou) 820931 (blue) **820933** (wood)

### **Bar Tables** Hydraulic Chrome Base 30" RND 45"H

E) 820922 (graphite nebula) also available **8201207** (maple) **82