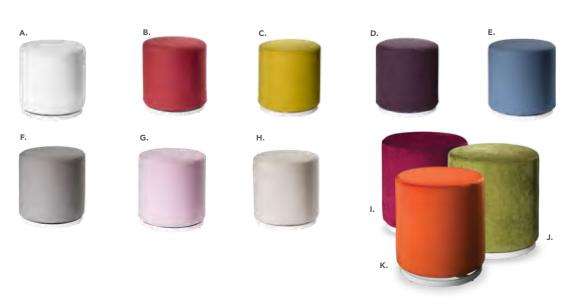

#### **BOOTH EQUIPMENT**

Each booth space will be set with 8' high blue back drape, 3' high blue side dividers, one (1) 6' blue draped table, two (2) side chairs, one (1) wastebasket, and a 7" x 44" one-line identification sign.