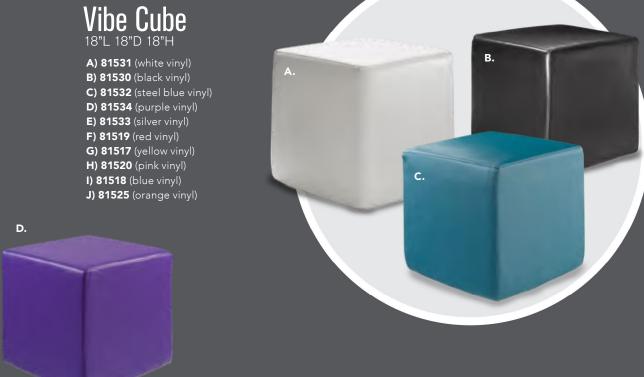

B) 810846 Christopher Chair (white vinyl, chrome) 17"L 19"D 35"H

### C) 810841 Rustique Chair w/arms (gunmetal) 20"L 18"D 31"H

### D) 81063 Altura Guest Chair (black crepe) 25"L 20"D 34"H

### E) 71089 **Diamond Side Chair** (black) 21"W X 23" L X 32"H

#### F) 71090 **Diamond Arm Chair** (black) 20"W X 21"L X 33"H

#### G) 810837 **Razor Armless Chair** (white) 15.38"L 15.5"D 30.5"H

### H) 81083 **Blade Chair** (sky blue) 20.5"L 19"D 30.5"H

#### I) 81082 **Blade Chair** (red) 20.5"L 19"D 30.5"H

## Mix & Match

Create the ultimate seating configuration. Choose from a variety of shapes and sizes to design the perfect look.

> J) 210108 LIMERICK® Chair BY HERMAN MILLER TM (gray) 18"W X 17.75"L X 33"H **K) 81093 Lucent Chair** (frosted, acrylic) 19.5"L 19.75"D 32.5"H



# **Ottomans**







G.



## Styles & Shapes



### **Beverly Bench**

60"L 20"D 18"H

**A) 81556** (white vinyl)

**B) 81550** (black vinyl)

**C) 81552** (gray fabric) **D) 81555** (red fabric)

**E) 81554** (ocean blue

fabric)

**F) 81553** (linen fabric) **G) 81551** (brown fabric)

### H) 815119 Half Bench

(white vinyl) 39"L 22"D 18"H

### **ENDLESS Square**

34"L 34"D 15"H

I) 815123 (black)

**J) 815122** (white)

**ENDLESS Curved** 

60.5"L 37.5"D 15"H

**K) 815952** (black)

**L) 815953** (white)

### M) 8507 Quarter Curve

(white vinyl)

53"L 22"D 18"H Ring (4 ottoman seats)

(white vinyl) 72"RND 18"H

### N) 81526 Edge

LED Cube

(white plastic) 19"L 19"D 19"H

A/C power only

### O) 82074

**Regis Bench** 

(brushed metal) 47"L 15.5"D 16"H

## **Marche Swivel**



#### **Marche Swivel Otto