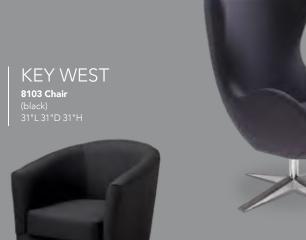

(black vinyl) 87"L 30"D 33.25"H **830121** (Powered)

C) 830120 Loveseat (black vinyl) 62"L 30"D 33.25"H **830122** (Powered)

### **Munich Collection**



### Modular Seating to Design Custom Exhibits



### **Soft Seating Collections**



### **ALLEGRO**

A) 81019 Chair (blue fabric) 36"L 34.5"D 30"H B) 83015 Sofa (blue fabric) 73"L 34.5"D 30"H

### **TANGIERS**

A) 830118 Sofa (beige textured) 78"L 37"D 36"H B) 810118 Chair (beige textured) 34"L 37"D 36"H C) 830220 Loveseat (beige textured) 57.5"L 37"D 37"H

### **KEY LARGO**

A) 810950 Chair (black fabric) 35"L 35"D 34"H B) 830950 Loveseat (black fabric) 57"L 35"D 34"H C) 830951 Sofa (black fabric) 79"L 35"D 34"H

### **SOUTH BEACH**

(platinum suede) A) 8301 Sofa 69"L 29"D 33"H B) 8151 Ottoman 25"L 31"D 18"H

## **Accent Chairs**









LA BREA

**810874 Chair** (charcoal gray, fabric) 35"L 27"D 40"H

### **Accent Chair Styles**



#### **Madrid Chair** A) 81816

(white vinyl) 30"L30"D31"H B) 8102

(black vinyl) 30"L30"D31"H

#### C) 810949 Fairfax Chair

(white vinyl, brushed metal) 27"L 26"D 30"H

#### D) 810151 **Munich Armless Chair**

(gray fabric) 22.5"L 27"D 28.5"H

#### E) 810140 **Hopi Chair**

(gray linen) 21"L 25"D 34"H

#### F) 810947 **Pro Executive Guest Chair**

(black vinyl) 24"L 22"D 36"H

### Meeting & Stage Chairs













Marina Chair 17.5"L 19.5"D 35"H **A) 810160** (black vinyl) **B) 810161** (brown fabric) **C) 810164** (white vinyl)

**Meeting Chair** 25.5"L 23.5"D 34"H D) 810835 (espresso vinyl) **E) 810836** (taupe fabric) F) 810948 (white vinyl)

# **Group Seating**



A) 810851 Chair