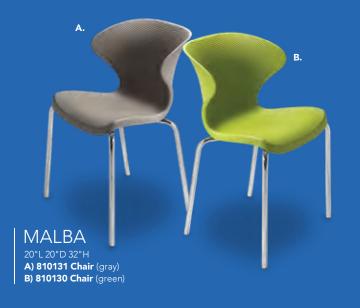

#### **BOOTH EQUIPMENT**

Each booth space will be set with 8' high blue back drape, 3' high blue side dividers, one (1) 6' blue draped table, two (2) side chairs, one (1) wastebasket, and a 7" x 44" one-line identification sign.