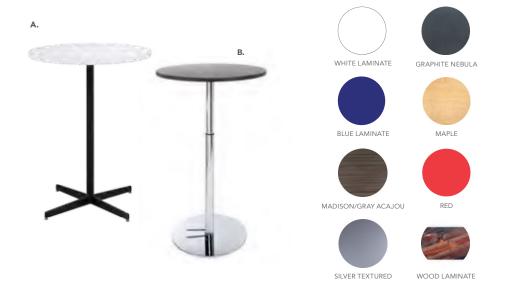

820942 (wood)

36" RND 29"H 820126 (white) 8201209 (graphite nebula) **8201206** (maple)

820925 (silver) 8201223 (white)

## C) 72063 Chelsea butcher block-top cafe table

(oak) 30"RND 30"H also available 72064 36"RND 30"H

D) 810164 Marina Chair

(white vinyl) 17.5"L 19.5"D 35"H



# **Bar Tables**



### E) 820930 30" Round Bar Table (blue top, chrome hydraulic base)

### F) 810860 Laguna Barstool (maple, chrome) 18"L 20"D 47"H



### C) 8201226 Rustique Square Metal Bar Table (gunmetal) 23.75"L 23.75"D 41.25"H

D) 810839 Rustique Barstool (gunmetal) 13"L 13"D 30"H



G) 820240 30" Round Bar Table w/ Hydraulic Chrome Base (Madison/gray acajou) 30" RND 45"H

**Zenith Barstool** 



## **Customize and Create**

Choose your base, black or chrome, then pick a color that suits your design.



## Style & Design

**Choose from a variety** of table top colors and styles for the perfect look.



E) 72070 SOHO blacktop bistro (black) 24"RND 42"H also available **72068** 36"RND 42"H

F) 810953 Apex Barstools (red vinyl) 21"L 21"D 33"H

### C) 720163 Chelsea butcher block-top bistro (oak) 30"RND 42"H

also available **720164** 36"RND 42"H

### D) 81092 Lucent Barstool

(frosted, acrylic) 22"L 22.5"D 45.5"H



### **Bar Tables Standard Black Base** 30" RND 42"H

A) 8201221 (white) also available 820264 (Madison/gray acajou) 820931 (blue) **820933** (wood)

### **Bar Tables** Hydraulic Chrome Base 30" RND 45"H

E) 820922 (graphite nebula) also available **8201207** (maple) **820920** (red) **820930** (blue) 820932 (wood) **802924** (silver)

36" RND 45"H 820125 (white) **8201211** (gr