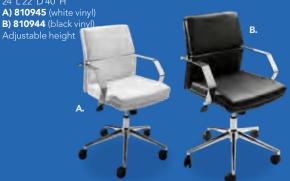

chrome)

**D) 82043** (glass, black)

### **Geo Rectangular Tables**

60"L36"D29"H

**E) 82041** (glass, black)

**F) 82051** (glass, chrome)

### G) 820707 Merlin Multi Use Table

(gray laminate, black)

### 46"L29"D30"H H) 820706 Work Table

(white laminate, white) 48"L 24"D 30"H

### I) 820203

6' Conference Tables

(graphite nebula) 72"L 42"D 29"H



J) 810946 Pro Executive High Back Chair (black vinyl) 25"L 24"D 48"H Adjustable K) 810945 Pro Executive Mid Back Chair (white vinyl) 24"L 22"D 40"H Adjustable



# **Executive** Seating







# Gas Lift Chair 26" × 20"L × 38"H A) 71045 (gray, adjustable)

71046 w/ arms

## Gas Lift Stool

24"W X 20"L X 46"H **B) 71048** (gray, adjustable) **71047** w/o arms



### Pro Executive Mid Back Chair

24"L 22"D 40"H **A) 810945** (white vinyl)



## **Communal and Powered Tables**

Choose from a variety of Powered, Solid or Grommet Hole Table Tops.





Denotes AC and USB charging outlets

## **Bar Tables**

Colors not available in all table options. Please check options listed to the right.





## Cafe' Tables





#### Ventura Powered **Bar Tables**

(silver frame) 72.25"L 26.25"D 42"H

A) 820950 (black top) **820955** (white top)

### **Ventura Communal Bar Tables**

(silver frame) 72.25"L 26.25"D 42"H

Maple Top

**B) 820954** (solid) **820951** (grommets)

White Top

C) 820953 (grommets) **820956** (solid)

Black Top **820952** (solid)

#### Ventura Powered Café Tables

72.25"L 26.25"D 30"H

(silver frame) A) 820964 (black top) **B) 820965** (white top)

### Ventura Communal Café Tables (silver frame)

72.25"L 26.25"D 30"H