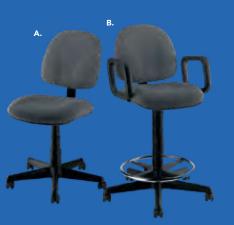

ND 30"H

### **Geo Rounded Square** Tables

42"L 42"D 29"H

**C) 82044** (glass, chrome)

**D) 82043** (glass, black)

### **Geo Rectangular Tables**

60"L36"D29"H

**E) 82041** (glass, black)

**F) 82051** (glass, chrome)

### G) 820707 Merlin Multi Use Table

(gray laminate, black)

### 46"L29"D30"H H) 820706 Work Table

(white laminate, white) 48"L 24"D 30"H

### I) 820203

6' Conference Tables

(graphite nebula) 72"L 42"D 29"H



J) 810946 Pro Executive High Back Chair (black vinyl) 25"L 24"D 48"H Adjustable K) 810945 Pro Executive Mid Back Chair (white vinyl) 24"L 22"D 40"H Adjustable



# **Executive** Seating







# Gas Lift Chair 26" × 20"L × 38"H A) 71045 (gray, adjustable)

71046 w/ arms

## Gas Lift Stool

24"W X 20"L X 46"H **B) 71048** (gray, adjustable) **71047** w/o arms



### Pro Executive Mid Back Chair

24"L 22"D 40"H **A) 810945** (white vinyl)



## **Communal and Powered Tables**

Choose from a variety of Powered, Solid or Grommet Hole Table Tops.





Denotes AC and USB charging outlets

## **Bar Tables**

Colors not available in all table options. Please check options listed to the right.





## Cafe' Tables





#### Ventura Powered **Bar Tables**

(silver frame) 72.25"L 26.25"D 42"H

A) 820950 (black top) **820955** (white top)

### **Ventura Communal Bar Tables**

(silver frame) 72.25"L 26.25"D 42"H

Maple Top

**B) 820954** (solid) **820951** (grommets)

White Top

C) 820953 (grommets) **820956** (solid)

Black Top **820952** (solid)

#### Ventura Powered Café Tables

72.25"L 26.25"D 30"H

(silver frame) A) 820964 (black top) **B) 820965** (wh