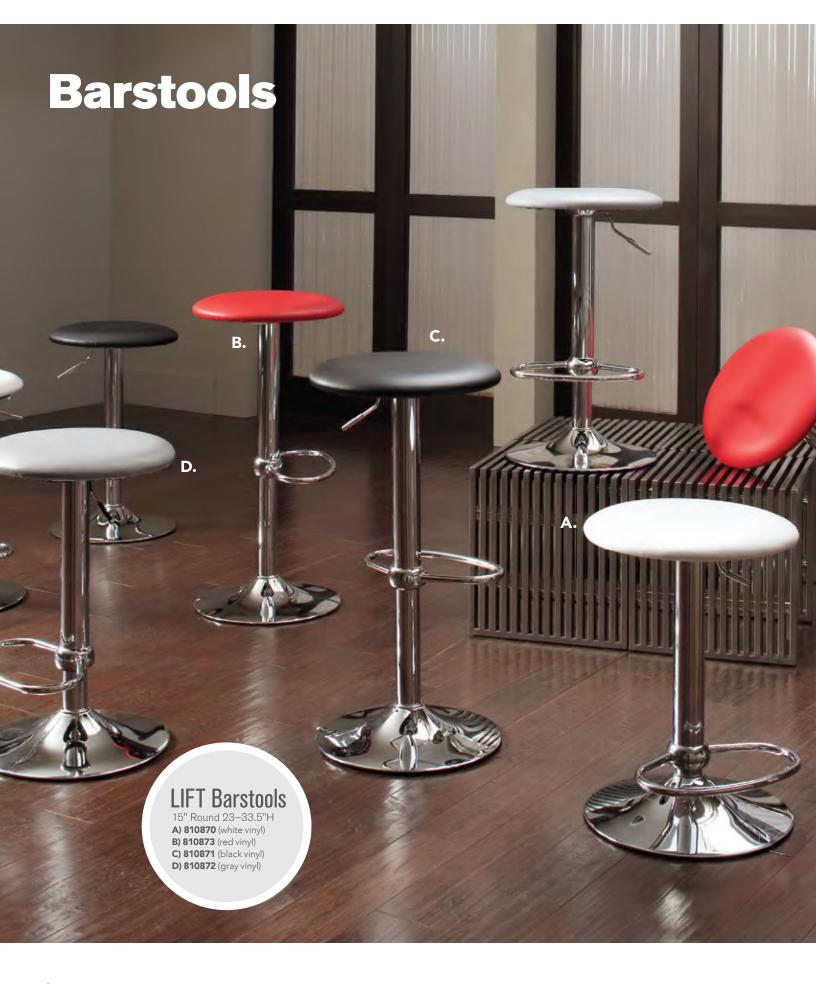

ariety** of table top colors and styles for the perfect look.



E) 72070 SOHO blacktop bistro (black) 24"RND 42"H also available **72068** 36"RND 42"H

F) 810953 Apex Barstools (red vinyl) 21"L 21"D 33"H

### C) 720163 Chelsea butcher block-top bistro (oak) 30"RND 42"H

also available **720164** 36"RND 42"H

### D) 81092 Lucent Barstool

(frosted, acrylic) 22"L 22.5"D 45.5"H



### **Bar Tables Standard Black Base** 30" RND 42"H

A) 8201221 (white) also available 820264 (Madison/gray acajou) 820931 (blue) **820933** (wood)

### **Bar Tables** Hydraulic Chrome Base 30" RND 45"H

E) 820922 (graphite nebula) also available **8201207** (maple) **820920** (red) **820930** (blue) 820932 (wood) **802924** (silver)

36" RND 45"H 820125 (white) **8201211** (graphite nebula) **8201205** (maple)





## Styles & Shapes



**Apex Barstools** 

21"L 21"D 33"H

**A) 810951** (black vinyl

**B) 810953** (red vinyl)

C) 810954 (white vinyl)

**D) 810952** (blue ultra suede)

#### **Zoey Barstools**

15"L 16"D 30-34.75"H **E) 810840** (white, chrome)

**F) 810834** (black, chrome)

### **Banana Barstools**

21"L 22"D 41.75"H

**G) 810104** (black, chrome) H) 810103 (white, chrome)

### I) 810201 Oslo Barstool (white)

17"L 20"D 45"H

### J) 810848 Christopher Barstool

(white vinyl, chrome) 19"L 15"D 41"H

#### K) 810202 Shark Barstool

(white, chrome) 22"L 19"D 34-44"H

### L) 810850

**Zenith Barstool** (white, chrome)

19"L 20"D 44"H

### M) 81092

**Lucent Barstool** 

(frosted, acrylic) 22"L 22.5"D 45.5"H

### N) 810860 Laguna Barstool

(maple, chrome)

18"L 20"D 47"H

### Blade Barst