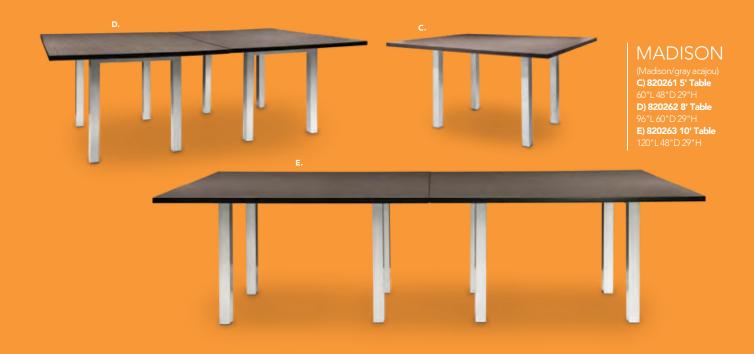

ack, chrome) H) 810103 (white, chrome)

### I) 810201 Oslo Barstool (white)

17"L 20"D 45"H

### J) 810848 Christopher Barstool

(white vinyl, chrome) 19"L 15"D 41"H

#### K) 810202 Shark Barstool

(white, chrome) 22"L 19"D 34-44"H

### L) 810850

**Zenith Barstool** (white, chrome)

19"L 20"D 44"H

### M) 81092

**Lucent Barstool** 

(frosted, acrylic) 22"L 22.5"D 45.5"H

### N) 810860 Laguna Barstool

(maple, chrome)

18"L 20"D 47"H

### Blade Barstool

20.5"L 20.125"D 40.5"H

**O) 81080** (red)

**P) 81081** (sky blue)

### Q) 71088

**Black Diamond Stool** 

(black) 22"W X 18"L X 46"H

#### R) Gas Lift Stool w/ arms

24"W X 20"L X 46"H

71048 (gray, adjustable)

also available

71047 w/o arms

### S) 810839

**Rustique Barstool** 

(gunmetal) 13"L 13"D 30"H

# Conference **Tables**





# Styles & Shapes









### **Atomic Round Tables**

(glass, chrome)

**A) 8201225** 42"RND 30"H **B) 8201224** 36"RND 30"H

### **Geo Rounded Square** Tables

42"L 42"D 29"H

**C) 82044** (glass, chrome)

**D) 82043** (glass, black)

### **Geo Rectangular Tables**

60"L36"D29"H

**E) 82041** (glass, black)

**F) 82051** (glass, chrome)

### G) 820707 Merlin Multi Use Table

(gray laminate, black)

### 46"L29"D30"H H) 820706 Work Table

(white laminate, white) 48"L 24"D 30"H

### I) 820203

6' Conference Tables

(graphite nebula) 72"L 42"D 29"H



J) 810946 Pro Executive High Back Chair (black vinyl) 25"L 24"D 48"H Adjustable K) 810945 Pro Executive Mid Back Chair (white vinyl) 24"L 22"D 40"H Adjustable



# **Executive** Seating







# Gas Lift Chair 26" × 20"L × 38"H A) 71045 (gra