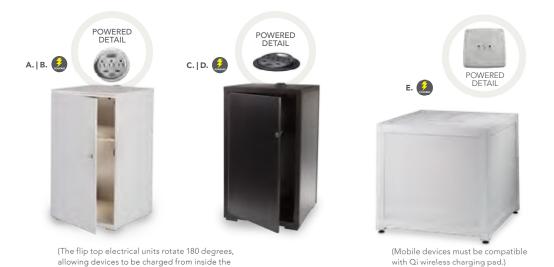

op)

#### Ventura Powered Café Tables

72.25"L 26.25"D 30"H (silver frame)

**C) 820964** (black top) **D) 820965** (white top)



#### **Sydney Powered Cocktail Tables** 48"L 26"D 18"H

(brushed steel) **E) 82073** (white) **F) 82076** (black)

**Please Note:** Client is responsible for providing labor and an electrical power source to the furniture. One 110V power source is required for each charging panel. Two charging units can be daisy chained together. 10A max per charging panel.

### **Powered** Banquettes.



### **Modular System**

powerless. Center power cone may also be rented as a free-standing charging station.





8506 Center Cone



8507 Quarter Curve Ottoman



**Ottoman Ring** 



815119 Half Bench Ottoman

### **Powered Pedestals**

locked cabinet or on the surface.)





**Powered Locking Pedestal** 

A) 85061 24"L 24"D 36"H **B) 85063** 24"L 24"D 42"H (black)

**C) 85060** 24"L 24"D 36"H **D) 85062** 24"L 24"D 42"H

**Wireless Charging** Table, Powered E) 820710 (white, AC plug-In) 20"L 20"D 18"H

Please Note: Client is responsible for providing labor and an electrical power source to the furniture. One 110V power source is required for each charging panel. Two charging units can be daisy chained together. 10A max per charging panel.



A) 84083 Tech Desk, Powered w/3 Drawer File Cabinet

(black metal, laminate) 60"L 30"D 30"H

B) 84084 Tech Desk, Powered

(black metal, laminate) 60"L 30"D 30"H

C) 84080 3 Drawer File **Cabinet on Castors** (black metal, laminate) 16"L 20"D 28"H

### **Soft Seating**

### Create Engaging Booth Environments



### **Soft