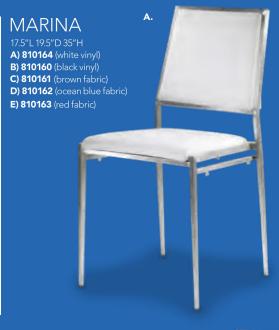

#### **BOOTH EQUIPMENT**

Each booth space will be set with 8' high blue back drape, 3' high blue side dividers, one (1) 6' blue draped table, two (2) side chairs, one (1) wastebasket, and a 7" x 44" one-line identification sign.