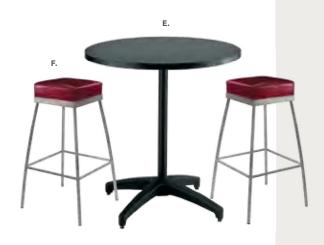

#### **BOOTH EQUIPMENT**

Each booth space will be set with 8' high blue back drape, 3' high blue side dividers, one (1) 6' blue draped table, two (2) side chairs, one (1) wastebasket, and a 7" x 44" one-line identification sign.