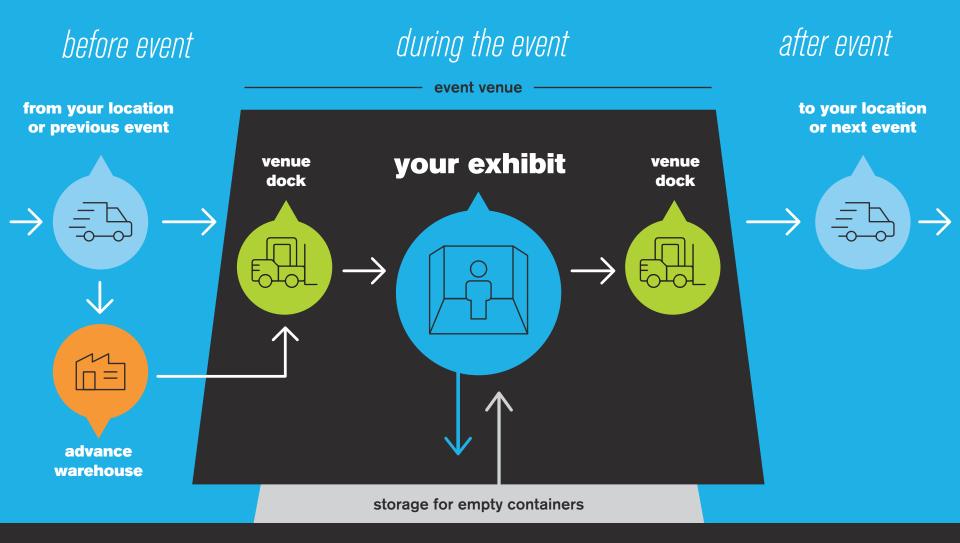

advance warehouse

where exhibit materials are stored before an event

shipping

transport to the venue's shipping dock then from the shipping dock to the next event or customer location

material handling

move items from the dock, to the exhibit, back to the dock after the show