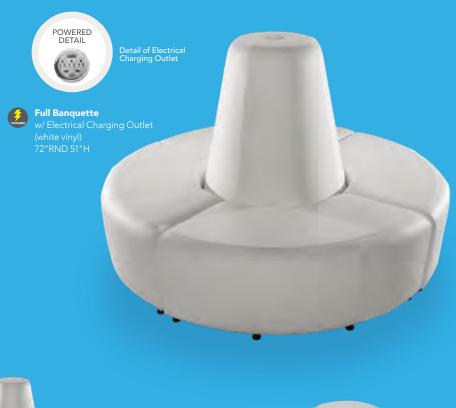

"L 30"D 33.25"H

### **Powered Tables**





#### Ventura Powered **Bar Tables**

72.25"L 26.25"D 42"H (silver frame)

**A) 820955** (white top) **B) 820950** (black top)

#### Ventura Powered Café Tables

72.25"L 26.25"D 30"H (silver frame)

**C) 820964** (black top) **D) 820965** (white top)



#### **Sydney Powered Cocktail Tables** 48"L 26"D 18"H

(brushed steel) **E) 82073** (white) **F) 82076** (black)

**Please Note:** Client is responsible for providing labor and an electrical power source to the furniture. One 110V power source is required for each charging panel. Two charging units can be daisy chained together. 10A max per charging panel.

### **Powered** Banquettes.



### **Modular System**

powerless. Center power cone may also be rented as a free-standing charging station.





8506 Center Cone



8507 Quarter Curve Ottoman



**Ottoman Ring** 



815119 Half Bench Ottoman

### **Powered Pedestals**

locked cabinet or on the surface.)





**Powered Locking Pedestal** 

A) 85061 24"L 24"D 36"H **B) 85063** 24"L 24"D 42"H (black)

**C) 85060** 24"L 24"D 36"H **D) 85062** 24"L 24"D 42"H

**Wireless Charging** Table, Powered E) 820710 (white, AC plug-In) 20"L 20"D 18"H

Please Note: Client is responsible for providing labor and an electrical power source to the furniture. One 110V power source is required for each charging panel. Two charging units can be daisy chained together. 10A max per charging panel.



A) 84083 Tech Desk, Powered w/3 Drawer File Cabinet

(black metal, laminate) 60"L 30"D 30"H

B) 84084 Tech Desk, Powered

(black metal, laminate) 60"L 30"D