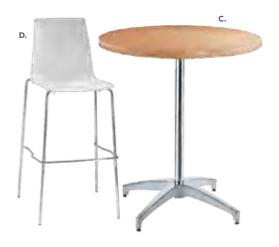

ver) 8201223 (white)

## C) 72063 Chelsea butcher block-top cafe table

(oak) 30"RND 30"H also available 72064 36"RND 30"H

D) 810164 Marina Chair

(white vinyl) 17.5"L 19.5"D 35"H



# **Bar Tables**



### E) 820930 30" Round Bar Table (blue top, chrome hydraulic base)

### F) 810860 Laguna Barstool (maple, chrome) 18"L 20"D 47"H



### C) 8201226 Rustique Square Metal Bar Table (gunmetal) 23.75"L 23.75"D 41.25"H

D) 810839 Rustique Barstool (gunmetal) 13"L 13"D 30"H



G) 820240 30" Round Bar Table w/ Hydraulic Chrome Base (Madison/gray acajou) 30" RND 45"H

**Zenith Barstool** 



## **Customize and Create**

Choose your base, black or chrome, then pick a color that suits your design.



## Style & Design

**Choose from a variety** of table top colors and styles for the perfect look.



E) 72070 SOHO blacktop bistro (black) 24"RND 42"H also available **72068** 36"RND 42"H

F) 810953 Apex Barstools (red vinyl) 21"L 21"D 33"H

### C) 720163 Chelsea butcher block-top bistro (oak) 30"RND 42"H

also available **720164** 36"RND 42"H

### D) 81092 Lucent Barstool

(frosted, acrylic) 22"L 22.5"D 45.5"H



### **Bar Tables Standard Black Base** 30" RND 42"H

A) 8201221 (white) also available 820264 (Madison/gray acajou) 820931 (blue) **820933** (wood)

### **Bar Tables** Hydraulic Chrome Base 30" RND 45"H

E) 820922 (graphite nebula) also available **8201207** (maple) **820920** (red) **820930** (blue) 820932 (wood) **802924** (silver)

36" RND 45"H 820125 (white) **8201211** (graphite nebula) **8201205** (maple)





## Styles & Shapes



**Apex Barstools** 

21"L 21"D 33"H

**