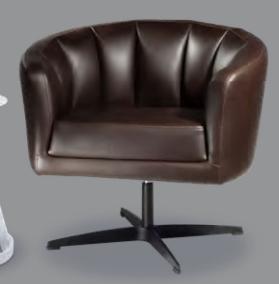

ack vinyl) 87"L 30"D 33.25"H **830121** (Powered)

C) 830120 Loveseat (black vinyl) 62"L 30"D 33.25"H **830122** (Powered)

### **Munich Collection**



### Modular Seating to Design Custom Exhibits



### **Soft Seating Collections**



### **ALLEGRO**

A) 81019 Chair (blue fabric) 36"L 34.5"D 30"H B) 83015 Sofa (blue fabric) 73"L 34.5"D 30"H

### **TANGIERS**

A) 830118 Sofa (beige textured) 78"L 37"D 36"H B) 810118 Chair (beige textured) 34"L 37"D 36"H C) 830220 Loveseat (beige textured) 57.5"L 37"D 37"H

### **KEY LARGO**

A) 810950 Chair (black fabric) 35"L 35"D 34"H B) 830950 Loveseat (black fabric) 57"L 35"D 34"H C) 830951 Sofa (black fabric) 79"L 35"D 34"H

### **SOUTH BEACH**

(platinum suede) A) 8301 Sofa 69"L 29"D 33"H B) 8151 Ottoman 25"L 31"D 18"H

## **Accent Chairs**









LA BREA

**810874 Chair** (charcoal gray, fabric) 35"L 27"D 40"H

### **Accent Chair Styles**



#### **Madrid Chair** A) 81816

(white vinyl) 30"L30"D31"H B) 8102

(black vinyl) 30"L30"D31"H

#### C) 810949 Fairfax Chair

(white vinyl, brushed metal) 27"L 26"D 30"H

#### D) 810151 **Munich Armless Chair**

(gray fabric) 22.5"L 27"D 28.5"H

#### E) 810140 **Hopi Chair**

(gray linen) 21"L 25"D 34"H

#### F) 810947 **Pro Executive Guest Chair**

(black vinyl) 24"L 22"D 36"H

### Meeting & Stage Chairs













Marina Chair 17.5"L 19.5"D 35"H **A) 810160** (black vinyl) **B) 810161** (brown fabric) **C) 810164** (white vinyl)

**Meeting Chair** 25.5"L 23.5"D 34"H D) 810835 (espresso vinyl) **E) 810836** (taupe fabric) F) 810948 (white vinyl)

# **Group Seating**



A) 810851 Chair (whi