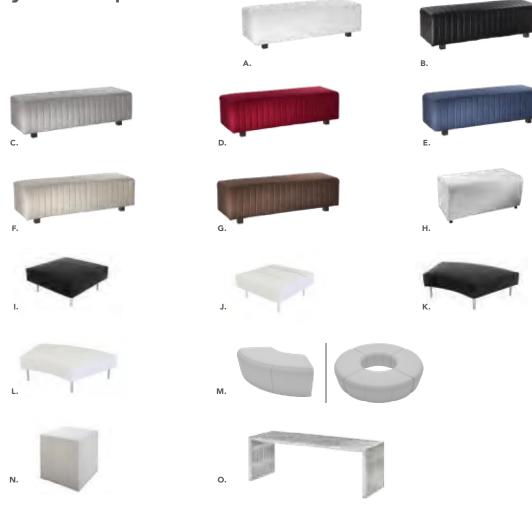

| NAME OF SHOW:   | NEWEA ANNUAL CONFERENCE & EXPOSITION / JANUARY 26-29, 2020 |            |   |
|-----------------|------------------------------------------------------------|------------|---|
| COMPANY NAME:   |                                                            | BOOTH#:    |   |
| ADDRESS:        |                                                            | BOOTH SIZE | Х |
| CITY/STATE/ZIP: |                                                            |            |   |
| CONTACT NAME:   |                                                            | PHONE #:   |   |
| CONTACT EMAIL:  |                                                            |            |   |