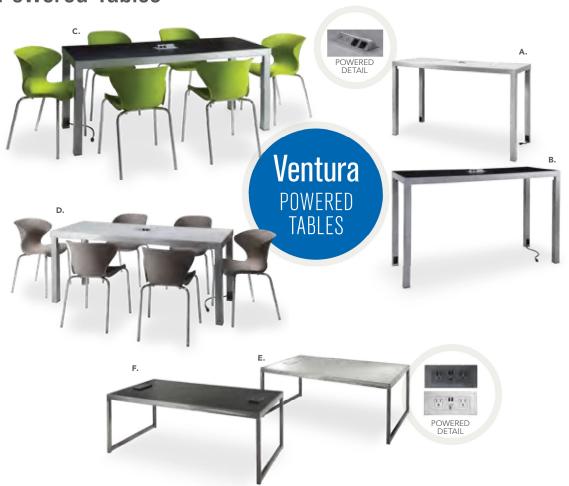

exposure, or an organization needing flexibility, the furnishings to create a dynamic brand experience start here.

To learn more about our exhibit solutions, go to freeman.com/exhibit-design

It's not about building a booth. It's about designing a





# Power Up In Style.





### **Powered Seating**

Empower attendees at your next show with functional charging furniture and make searching for wall outlets history. From soft seating and tables to pedestals and lamps, our complete charging collection lets you Power Up the Possibilities.

### **Powered Seating**





### A) 810120 Naples Chair, Powered (black vinyl)

36"L 30"D 33.25"H B) 830121 Naples Sofa, Powered (black vinyl)

C) 830122 Naples Loveseat, Powered (black vinyl) 62"L 30"D 33.25"H

87"L 30"D 33.25"H

### **Powered Tables**





#### Ventura Powered **Bar Tables**

72.25"L 26.25"D 42"H (silver frame)

**A) 820955** (white top) **B) 820950** (black top)

#### Ventura Powered Café Tables

72.25"L 26.25"D 30"H (silver frame)

**C) 820964** (black top) **D) 820965** (white top)



#### **Sydney Powered Cocktail Tables** 48"L 26"D 18"H

(brushed steel) **E) 82073** (white) **F) 82076** (black)

**Please Note:** Client is responsible for providing labor and an electrical power source to the furniture. One 110V power source is required for each charging panel. Two charging units can be daisy chained together. 10A max per charging panel.

### **Powered** Banquettes.



### **Modular System**

powerless. Center power cone may also be rented as a free-standing charging station.





8506 Center Cone



8507 Quarter Curv