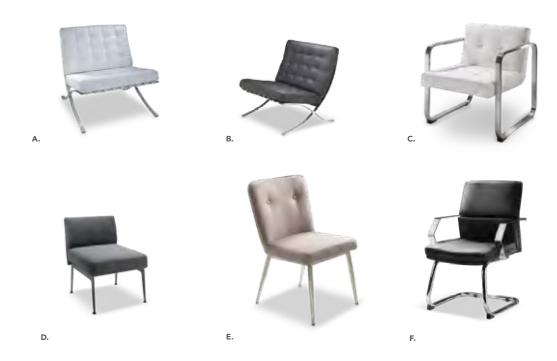

25"H **830122** (Powered)

### **Munich Collection**



### Modular Seating to Design Custom Exhibits



### **Soft Seating Collections**



### **ALLEGRO**

A) 81019 Chair (blue fabric) 36"L 34.5"D 30"H B) 83015 Sofa (blue fabric) 73"L 34.5"D 30"H

### **TANGIERS**

A) 830118 Sofa (beige textured) 78"L 37"D 36"H B) 810118 Chair (beige textured) 34"L 37"D 36"H C) 830220 Loveseat (beige textured) 57.5"L 37"D 37"H

### **KEY LARGO**

A) 810950 Chair (black fabric) 35"L 35"D 34"H B) 830950 Loveseat (black fabric) 57"L 35"D 34"H C) 830951 Sofa (black fabric) 79"L 35"D 34"H

### **SOUTH BEACH**

(platinum suede) A) 8301 Sofa 69"L 29"D 33"H B) 8151 Ottoman 25"L 31"D 18"H

## **Accent Chairs**









LA BREA

**810874 Chair** (charcoal gray, fabric) 35"L 27"D 40"H

### **Accent Chair Styles**



#### **Madrid Chair** A) 81816

(white vinyl) 30"L30"D31"H B) 8102

(black vinyl) 30"L30"D31"H

#### C) 810949 Fairfax Chair

(white vinyl, brushed metal) 27"L 26"D 30"H

#### D) 810151 **Munich Armless Chair**

(gray fabric) 22.5"L 27"D 28.5"H

#### E) 810140 **Hopi Chair**

(gray linen) 21"L 25"D 34"H

#### F) 810947 **Pro Executive Guest Chair**

(black vinyl) 24"L 22"D 36"H

### Meeting & Stage Chairs













Marina Chair 17.5"L 19.5"D 35"H **A) 810160** (black vinyl) **B) 810161** (brown fabric) **C) 810164** (white vinyl)

**Meeting Chair** 25.5"L 23.5"D 34"H D) 810835 (espresso vinyl) **E) 810836** (taupe fabric) F) 810948 (white vinyl)

# **Group Seating**



A) 810851 Chair (white, chrome) 18.25"L 22"D 32"H

B) 820241 **Madison Hydraulic** Café Table

(chrome base, gray 30"