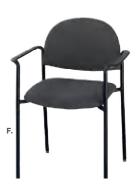

#### **BOOTH EQUIPMENT**

Each booth space will be set with 8' high blue back drape, 3' high blue side dividers, one (1) 6' blue draped table, two (2) side chairs, one (1) wastebasket, and a 7" x 44" one-line identification sign.