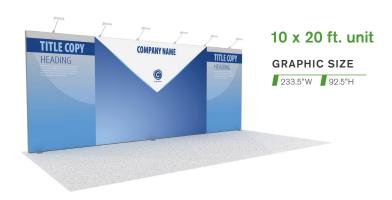

|                        |                    |                |
|               |                | + = Sub-Total                                         | Total Co               | ost                |                |

# FIT TO PRINT

SmartFabric<sup>®</sup> is a triple-layered fabric made of 100 percent polyester that's ideal for printed graphics. It's an extremely versatile all-in-one fabric and has been treated to meet NFPA 701 small-scale flammability standards. This lightweight material provides an easy way to make a big impact and has a small shipping footprint to reduce your shipping cost and carbon emissions.



<sup>\*</sup> Client to provide print-ready artwork, or Freeman can design artwork for an additional fee.

## SMARTFABRIC® RENTAL EXHIBITS





### **RENTAL EXHIBITS INCLUDE:**

- Custom Fabric Graphic\*
   with zippered carrying case
   (fabric graphic purchased to keep)
- Rental Frame, a 100% recyclable structure
- 9' x 10' or 9' x 20' Classic Carpet (color selections on page 3)
- Exhibit Installation & Dismantle
- Exhibit Material Handling
- Nightly Vacuuming

- 3 Arm Lights per 10' Booth
- 6 Arm Lights per 20' Booth
- Power for lights only

## FRAME ONLY UNIT

If you rented a SmartFabric booth previously, you own the graphic. For subsequent shows, all you need to do is rent the frame. We will install your fabric graphic over the frame.\*\*





### **RENTAL EXHIBITS INCLUDE:**

- Rental Frame
- 9' x 10' or 9' x 20' Classic Carpet (color selections on page 3)
- Exhibit Installation & Dismantle
- Exhibit Material Handling
- Ni