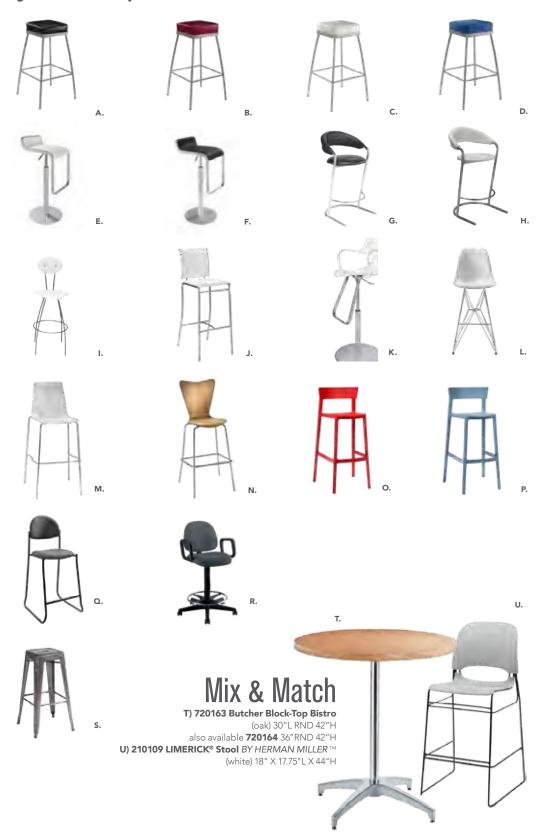

colors and styles for the perfect look.



E) 72070 SOHO blacktop bistro (black) 24"RND 42"H also available **72068** 36"RND 42"H

F) 810953 Apex Barstools (red vinyl) 21"L 21"D 33"H

### C) 720163 Chelsea butcher block-top bistro (oak) 30"RND 42"H

also available **720164** 36"RND 42"H

### D) 81092 Lucent Barstool

(frosted, acrylic) 22"L 22.5"D 45.5"H



### **Bar Tables Standard Black Base** 30" RND 42"H

A) 8201221 (white) also available 820264 (Madison/gray acajou) 820931 (blue) **820933** (wood)

### **Bar Tables** Hydraulic Chrome Base 30" RND 45"H

E) 820922 (graphite nebula) also available **8201207** (maple) **820920** (red) **820930** (blue) 820932 (wood) **802924** (silver)

36" RND 45"H 820125 (white) **8201211** (graphite nebula) **8201205** (maple)





## Styles & Shapes



**Apex Barstools** 

21"L 21"D 33"H

**A) 810951** (black vinyl

**B) 810953** (red vinyl)

C) 810954 (white vinyl)

**D) 810952** (blue ultra suede)

#### **Zoey Barstools**

15"L 16"D 30-34.75"H **E) 810840** (white, chrome)

**F) 810834** (black, chrome)

### **Banana Barstools**

21"L 22"D 41.75"H

**G) 810104** (black, chrome) H) 810103 (white, chrome)

### I) 810201 Oslo Barstool (white)

17"L 20"D 45"H

### J) 810848 Christopher Barstool

(white vinyl, chrome) 19"L 15"D 41"H

#### K) 810202 Shark Barstool

(white, chrome) 22"L 19"D 34-44"H

### L) 810850

**Zenith Barstool** (white, chrome)

19"L 20"D 44"H

### M) 81092

**Lucent Barstool** 

(frosted, acrylic) 22"L 22.5"D 45.5"H

### N) 810860 Laguna Barstool

(maple, chrome)

18"L 20"D 47"H

### Blade Barstool

20.5"L 20.125"D 4