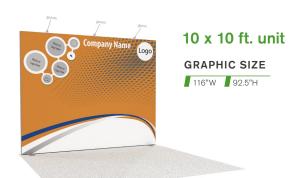

|                        |                    |                |
|               |                | + = Sub-Total                                         | Total Co               | ost                |                |

# FIT TO PRINT

SmartFabric<sup>®</sup> is a triple-layered fabric made of 100 percent polyester that's ideal for printed graphics. It's an extremely versatile all-in-one fabric and has been treated to meet NFPA 701 small-scale flammability standards. This lightweight material provides an easy way to make a big impact and has a small shipping footprint to reduce your shipping cost and carbon emissions.



<sup>\*</sup> Client to provide print-ready artwork, or Freeman can design artwork for an additional fee.

## SMARTFABRIC® RENTAL EXHIBITS





### **RENTAL EXHIBITS INCLUDE:**

- Custom Fabric Graphic\*
   with zippered carrying case
   (fabric graphic purchased to keep)
- Rental Frame, a 100% recyclable structure
- 9' x 10' or 9' x 20' Classic Carpet (color selections on page 3)
- Exhibit Installation & Dismantle
- Exhibit Material Handling
- Nightly Vacuuming

- 3 Arm Lights per 10' Booth
- 6 Arm Lights per 20' Booth
- Power for lights only

## FRAME ONLY UNIT

If you rented a SmartFabric booth previously, you own the graphic. For subsequent shows, all you need to do is rent the frame. We will install your fabric graphic over the frame.\*\*





### **RENTAL EXHIBITS INCLUDE:**

- Rental Frame
- 9' x 10' or 9' x 20' Classic Carpet (color selections on page 3)
- Exhibit Installation & Dismantle
- Exhibit Material Handling
-