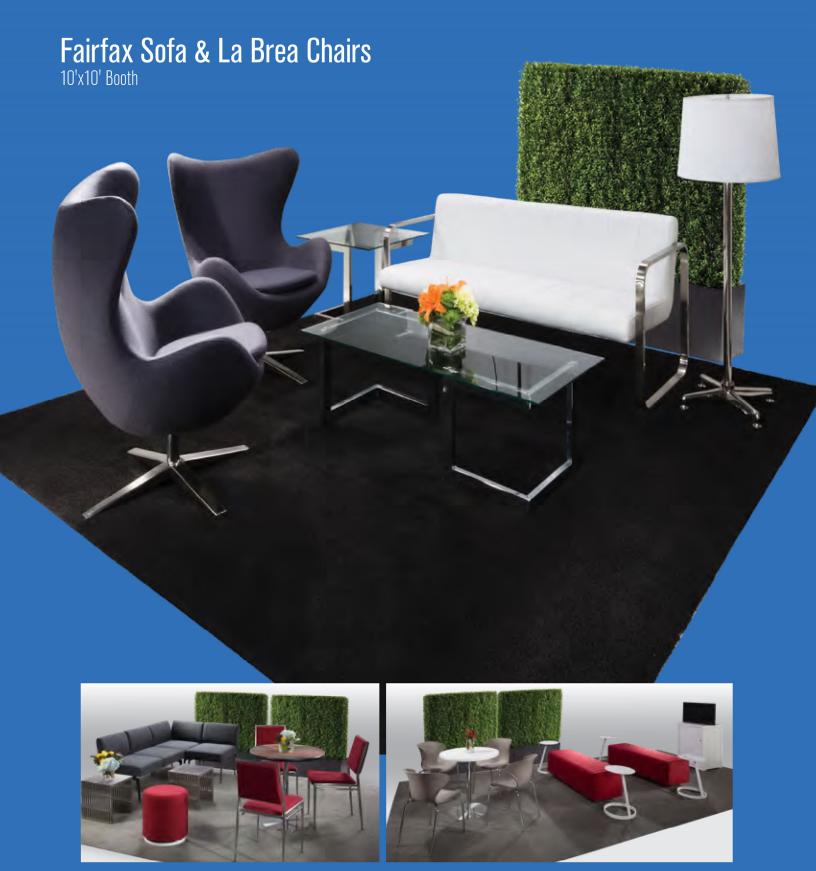

SITE**

NEWEA ANNUAL CONFERENCE & EVENT: **EXPOSITION** 

BOOTH NO: \_\_\_\_\_ NO. \_\_\_ OF \_\_\_ PCS BOOTH NO: \_\_\_\_ NO. \_\_\_ OF \_\_\_ PCS

THE ABOVE LABELS ARE PROVIDED FOR YOUR CONVENIENCE. PLACE ONE ON EACH PIECE SHIPPED TO ENSURE PROPER DELIVERY. IF MORE LABELS ARE NEEDED, COPIES ARE ACCEPTABLE.

# furnishings 2019





### **EMPOWERING YOUR BUSINESS FROM THE GROUND UP**

Meaningful engagement doesn't have to be complicated. You just need the right elements. Whether you're a global brand testing a new product, a startup seeking exposure, or an organization needing flexibility, the furnishings to create a dynamic brand experience start here.

To learn more about our exhibit solutions, go to freeman.com/exhibit-design

It's not about building a booth. It's about designing a





# Power Up In Style.





### **Powered Seating**

Empower attendees at your next show with functional charging furniture and make searching for wall outlets history. From soft seating and tables to pedestals and lamps, our complete charging collection lets you Power Up the Possibilities.

### **Powered Seating**





### A) 810120 Naples Chair, Powered (black vinyl)

36"L 30"D 33.25"H B) 830121 Naples Sofa, Powered (black vinyl)

C) 830122 Naples Loveseat, Powered (black vinyl) 62"L 30"D 33.25"H

87"L 30"D 33.25"H

### **Powered Tables**





#### Ventura Powered **Bar Tables**

72.25"L 26.25"D 42"H (silver frame)

**A) 820955** (white top) **B) 820950** (black top)

#### Ventura Powered Café Tables

72.25"L 26.25"D 30"H (silver frame)

**C) 820964** (black top) **D) 820965** (white top