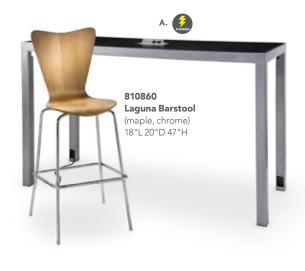

aminate, white) 48"L 24"D 30"H

### I) 820203

6' Conference Tables

(graphite nebula) 72"L 42"D 29"H



J) 810946 Pro Executive High Back Chair (black vinyl) 25"L 24"D 48"H Adjustable K) 810945 Pro Executive Mid Back Chair (white vinyl) 24"L 22"D 40"H Adjustable



# **Executive** Seating







# Gas Lift Chair 26" × 20"L × 38"H A) 71045 (gray, adjustable)

71046 w/ arms

## Gas Lift Stool

24"W X 20"L X 46"H **B) 71048** (gray, adjustable) **71047** w/o arms



### Pro Executive Mid Back Chair

24"L 22"D 40"H **A) 810945** (white vinyl)



## **Communal and Powered Tables**

Choose from a variety of Powered, Solid or Grommet Hole Table Tops.





Denotes AC and USB charging outlets

## **Bar Tables**

Colors not available in all table options. Please check options listed to the right.





## Cafe' Tables





#### Ventura Powered **Bar Tables**

(silver frame) 72.25"L 26.25"D 42"H

A) 820950 (black top) **820955** (white top)

### **Ventura Communal Bar Tables**

(silver frame) 72.25"L 26.25"D 42"H

Maple Top

**B) 820954** (solid) **820951** (grommets)

White Top

C) 820953 (grommets) **820956** (solid)

Black Top **820952** (solid)

#### Ventura Powered Café Tables

72.25"L 26.25"D 30"H

(silver frame) A) 820964 (black top) **B) 820965** (white top)

### Ventura Communal Café Tables (silver frame)

72.25"L 26.25"D 30"H

Maple Top

C) 820963 (solid) **820960** (grommets)

White Top

**D) 820961** (grommets) **820966** (solid)

Black Top

**E) 820962** (solid)

# **Office Essentials**

### **MADISON**

A) 84075 Madison Executive Desk (gray acajou) 60"L 30"D 29"H **B) 84