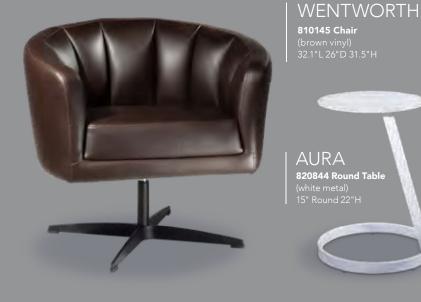

black vinyl) 87"L 30"D 33.25"H **830121** (Powered)

C) 830120 Loveseat (black vinyl) 62"L 30"D 33.25"H **830122** (Powered)

### **Munich Collection**



### Modular Seating to Design Custom Exhibits



### **Soft Seating Collections**



### **ALLEGRO**

A) 81019 Chair (blue fabric) 36"L 34.5"D 30"H B) 83015 Sofa (blue fabric) 73"L 34.5"D 30"H

### **TANGIERS**

A) 830118 Sofa (beige textured) 78"L 37"D 36"H B) 810118 Chair (beige textured) 34"L 37"D 36"H C) 830220 Loveseat (beige textured) 57.5"L 37"D 37"H

### **KEY LARGO**

A) 810950 Chair (black fabric) 35"L 35"D 34"H B) 830950 Loveseat (black fabric) 57"L 35"D 34"H C) 830951 Sofa (black fabric) 79"L 35"D 34"H

### **SOUTH BEACH**

(platinum suede) A) 8301 Sofa 69"L 29"D 33"H B) 8151 Ottoman 25"L 31"D 18"H

## **Accent Chairs**









LA BREA

**810874 Chair** (charcoal gray, fabric) 35"L 27"D 40"H

### **Accent Chair Styles**



#### **Madrid Chair** A) 81816

(white vinyl) 30"L30"D31"H B) 8102

(black vinyl) 30"L30"D31"H

#### C) 810949 Fairfax Chair

(white vinyl, brushed metal) 27"L 26"D 30"H

#### D) 810151 **Munich Armless Chair**

(gray fabric) 22.5"L 27"D 28.5"H

#### E) 810140 **Hopi Chair**

(gray linen) 21"L 25"D 34"H

#### F) 810947 **Pro Executive Guest Chair**

(black vinyl) 24"L 22"D 36"H

### Meeting & Stage Chairs













Marina Chair 17.5"L 19.5"D 35"H **A) 810160** (black vinyl) **B) 810161** (brown fabric) **C) 810164** (white vinyl)

**Meeting Chair** 25.5"L 23.5"D 34"H D) 810835 (espresso vinyl) **E) 810836** (taupe fabric) F) 810948 (white vinyl)

# **Group Seating**



A) 810851 Chair (w