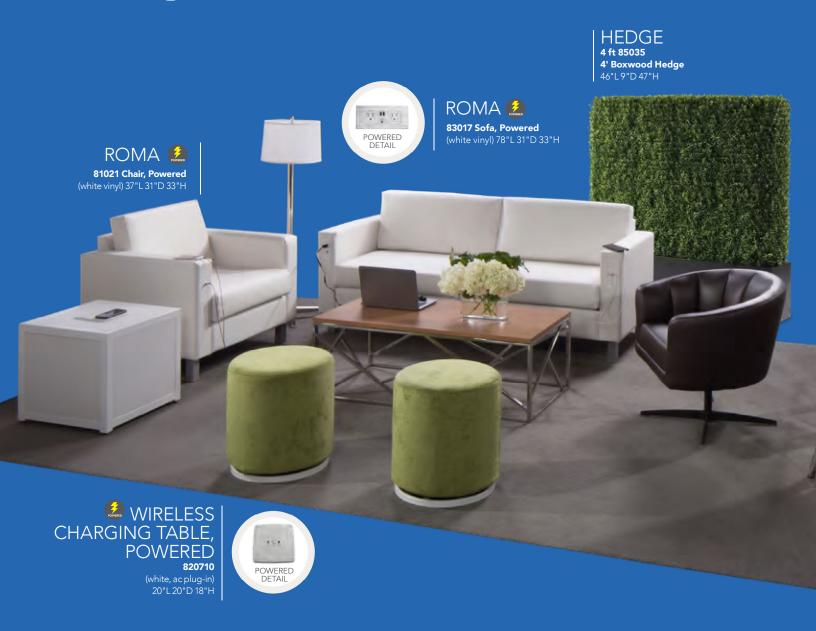

ERENCE & EVENT: **EXPOSITION** 

BOOTH NO: \_\_\_\_\_ NO. \_\_\_ OF \_\_\_ PCS BOOTH NO: \_\_\_\_ NO. \_\_\_ OF \_\_\_ PCS

THE ABOVE LABELS ARE PROVIDED FOR YOUR CONVENIENCE. PLACE ONE ON EACH PIECE SHIPPED TO ENSURE PROPER DELIVERY. IF MORE LABELS ARE NEEDED, COPIES ARE ACCEPTABLE.

# furnishings 2019





### **EMPOWERING YOUR BUSINESS FROM THE GROUND UP**

Meaningful engagement doesn't have to be complicated. You just need the right elements. Whether you're a global brand testing a new product, a startup seeking exposure, or an organization needing flexibility, the furnishings to create a dynamic brand experience start here.

To learn more about our exhibit solutions, go to freeman.com/exhibit-design

It's not about building a booth. It's about designing a





# Power Up In Style.





### **Powered Seating**

Empower attendees at your next show with functional charging furniture and make searching for wall outlets history. From soft seating and tables to pedestals and lamps, our complete charging collection lets you Power Up the Possibilities.

### **Powered Seating**





### A) 810120 Naples Chair, Powered (black vinyl)

36"L 30"D 33.25"H B) 830121 Naples Sofa, Powered (black vinyl)

C) 830122 Naples Loveseat, Powered (black vinyl) 62"L 30"D 33.25"H

87"L 30"D 33.25"H

### **Powered Tables**





#### Ventura Powered **Bar Tables**

72.25"L 26.25"D 42"H (silver frame)

**A) 820955** (white top) **B) 820950** (black top)

#### Ventura Powered Café Tables

72.25"L 26.25"D 30"H (silver frame)

**C) 820964** (black top) **D) 820965** (white top)



#### **Sydney Powered